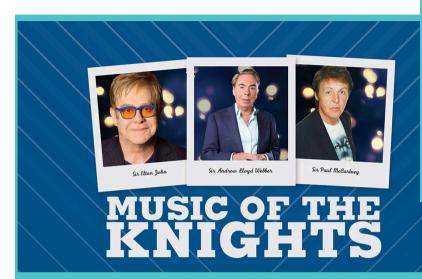

# MUSIC OF THE KNIGHTS

**Friday, October 25, 2024** 

Mid-Balcony

## The Detroit Symphony Orchestra

The timeless hits of three British musical icons as you've never heard them before - with a full orchestra! Revel in songs you know and love like Sir Andrew Lloyd Weber's "Memory" and "Don't Cry for Me, Argentina," Sir Elton John's "Crocodile Rock," "Can You Feel the Love Tonight," and "Your Song," and Sir Paul McCartney's "Yesterday" and "Maybe I'm Amazed," plus many more. Get ready for a powerhouse performance of the enduring British pop legacy. delivered in full force by your Detroit Symphony Orchestra.